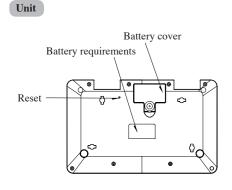

### **Battery Installation**

- 1. Make sure the unit is turned off. 2. Open the battery cover at the back of the unit using a coin or a flat head screwdriver.
- 3. Insert 2 "AA" size batteries. (Note the correct polarity: +, - ).
- 4. Replace the cover. **Caution**
- Do not mix different types of batteries or old and new batteries together.
- · Only use batteries of the same or equivalent type as recommended.
- Remove all batteries when replacing.
- Remove batteries from the unit if the unit is not going to be used for long periods of time.
- Do not dispose of batteries in fire.
- Do not recharge non-rechargeable batteries.
- Rechargeable batteries are to be removed from the toy before being charged.

#### In an environment prone to static discharge, the unit may malfunction.

To reset, press the reset button at the back of the laptop, remove the batteries for at least 10